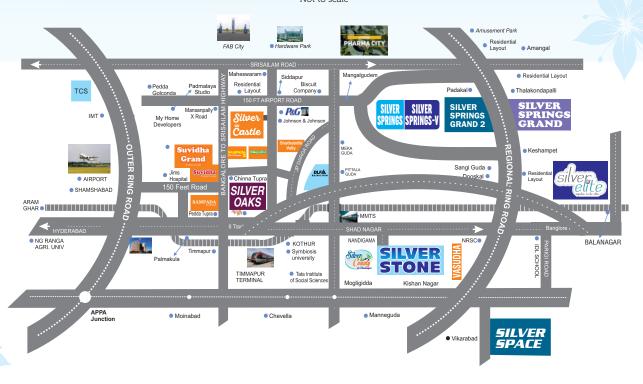

## Location Map

Corporate Office & 2nd Floor, 203 & 204, Jyothi Prime, Adjacent to GVK 1 Mall,
Branch Office I : Road No.1, Banjara Hills, Hyderabad. Ph : 040 29885888, 040 29886888

Branch Office II Athena 102, Adj. to Century Hospital, Road No 12, Banjara Hills.